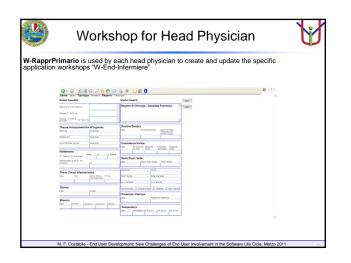

|
|                                                              |                                                                                             |
|                                                              |                                                                                             |
|                                                              |                                                                                             |
|                                                              |                                                                                             |
| HyApp - Nicrosoft Internet<br>File Modifica Visualiza Prefer | 2 Jedge dave in Sovere : 1 2007 2000 2000 2000 2000 2000 2000 2000 2000 2000 2000 2000 2000 |











































underdesign: creating design options for users

## at use time:

support for "unself-conscious culture of design": users will experience breakdowns by recognizing "bad fit" at use time end-user modifications allow users to address limitations they experience

evolutionary growth through incremental modifications

## reseeding:

significant reconceptualization of the system account for incremental modifications, mitigate conflicts between changes, and establish an enhanced system

















| 2            | Esempi di configuratori                                                                                | Y             |
|--------------|-------------------------------------------------------------------------------------------------------