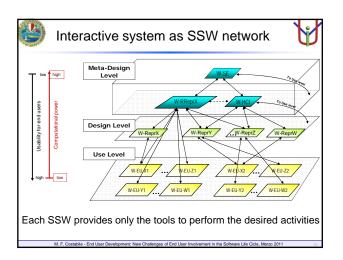

|                                                              | <b>A</b>                                                                                    |
|--------------------------------------------------------------|---------------------------------------------------------------------------------------------|
|                                                              |                                                                                             |
| LOGN cose x                                                  |                                                                                             |
| Password                                                     |