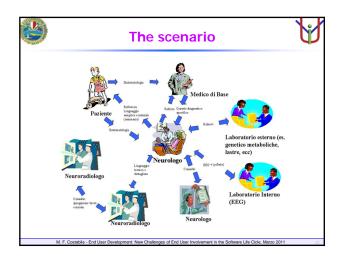

|                                                              | <b>A</b>                                                                                    |
|--------------------------------------------------------------|---------------------------------------------------------------------------------------------|
|                                                              |                                                                                             |
| LOGN cose x                                                  |                                                                                             |
| Password                                                     |                                                                                             |
| (OK) (Amila)                                                 |                                                                                             |
|                                                              |                                                                                             |
|                                                              |                                                                                             |
|                                                              |                                                                                             |
|                                                              |                                                                                             |
|                                                              |                                                                                             |
|                                                              |                                                                                             |
|                                                              |                                                                                             |
|                                                              |                                                                                             |
| HyApp - Nicrosoft Internet<br>File Modifica Visualiza Prefer | 2 Jedge dave in Sovere : 1 2007 2000 2000 2000 2000 2000 2000 2000 2000 2000 2000 2000 2000 |