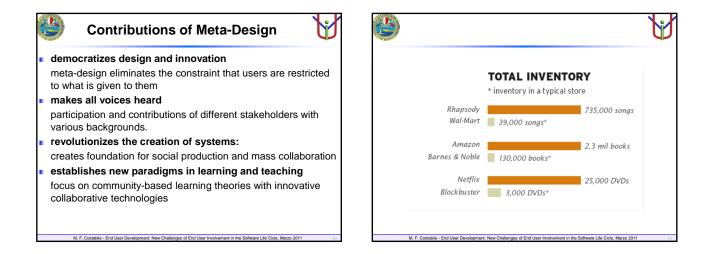

|                                                                                             |
| HyApp - Nicrosoft Internet<br>File Modifica Visualiza Prefer | 2 Jedge dave in Sovere : 1 2007 2000 2000 2000 2000 2000 2000 2000 2000 2000 2000 2000 2000 |











































underdesign: creating design options for users

## at use time:

support for "unself-conscious culture of design": users will experience breakdowns by recognizing "bad fit" at use time end-user modifications allow users to address limitations they experience

evolutionary growth through incremental modifications

## reseeding:

significant reconceptualization of the system account for incremental modifications, mitigate conflicts between changes, and establish an enhanced system

















| 2            | Esempi di configuratori                                                                                | Y             |
|--------------|--------------------------------------------------------------------------------------------------------|---------------|
|              |                                                                                                        |               |
|              | Nike                                                                                                   |               |
|              | IKEA                                                                                                   |               |
|              |