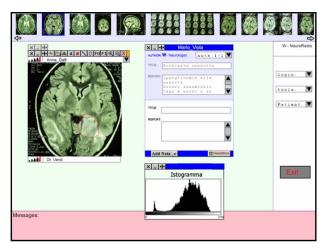

underdesign: creating design options for users

## at use time:

support for "unself-conscious culture of design": users will experience breakdowns by recognizing "bad fit" at use time end-user modifications allow users to address limitations they experience

evolutionary growth through incremental modifications

## reseeding:

significant reconceptualization of the system account for incremental modifications, mitigate conflicts between changes, and establish an enhanced system

| 2            | Esempi di configuratori                                                                                | Y             |
|--------------|--------------------------------------------------------------------------------------------------------|---------------|
|              |                                                                                                        |               |
|              | Nike                                                                                                   |               |
|              | IKEA                                                                                                   |               |
|              |                                                                                                        |               |
|              |                                                                                                        |               |
|              |                                                                                                        |               |
|              |                                                                                                        |               |
|              |                                                                                                        |               |
| M. F. Costal | oile, End User Development: New Challenges of End User Involvement in the Software Life Cicle, Marzo 2 | <b>011</b> 57 |