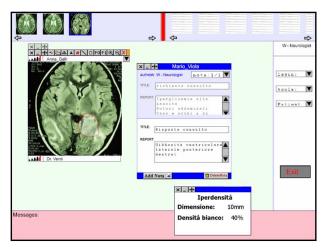

underdesign: creating design options for users

## at use time:

support for "unself-conscious culture of design": users will experience breakdowns by recognizing "bad fit" at use time end-user modifications allow users to address limitations they experience

evolutionary growth through incremental modifications

## reseeding:

significant reconceptualization of the system account for incremental modifications, mitigate conflicts between changes, and establish an enhanced system

| 2            | Esempi di configuratori                                                                                | Y             |
|--------------|--------------------------------------------------------------------------------------------------------|---------------|
|              |                                                                                                        |               |
|              | Nike                                                                                                   |               |
|              | IKEA                                                                                                   |               |
|              |                                                                                                        |               |
|              |                                                                                                        |               |
|              |                                                                                                        |               |
|              |                                                                                                        |               |
|              |                                                                                                        |               |
| M. F. Costal | oile, End User Development: New Challenges of End User Involvement in the Software Life Cicle, Marzo 2 | <b>011</b> 57 |