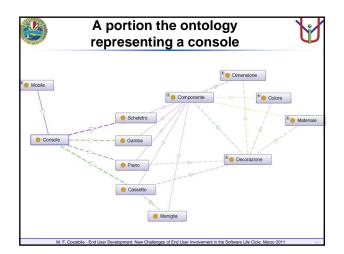

|                                                              | <b>A</b>                                                                                    |
|--------------------------------------------------------------|---------------------------------------------------------------------------------------------|
|                                                              |                                                                                             |
| LOGN cose x                                                  |                                                                                             |
| Password                                                     |                                                                                             |
| (OK) (Amila)                                                 |                                                                                             |
|                                                              |                                                                                             |
|                                                              |                                                                                             |
|                                                              |                                                                                             |
|                                                              |                                                                                             |
|                                                              |                                                                                             |
|                                                              |                                                                                             |
|                                                              |                                                                                             |
|                                                              |                                                                                             |
| HyApp - Nicrosoft Internet<br>File Modifica Visualiza Prefer | 2 Jedge dave in Sovere : 1 2007 2000 2000 2000 2000 2000 2000 2000 2000 2000 2000 2000 2000 |