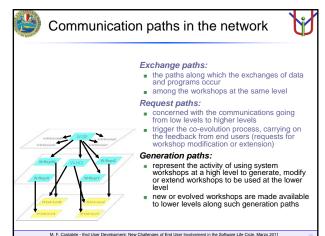

underdesign: creating design options for users

## at use time:

support for "unself-conscious culture of design": users will experience breakdowns by recognizing "bad fit" at use time end-user modifications allow users to address limitations they experience

evolutionary growth through incremental modifications

## reseeding:

significant reconceptualization of the system account for incremental modifications, mitigate conflicts between changes, and establish an enhanced system

| 2            | Esempi di configuratori                                                                                | Y             |
|--------------|--------------------------------------------------------------------------------------------------------|---------------|
|              |                                                                                                        |               |
|              | Nike                                                                                                   |               |
|              | IKEA                                                                                                   |               |
|              |                                                                                                        |               |
|              |                                                                                                        |               |
|              |                                                                                                        |               |
|              |                                                                                                        |               |
|              |                                                                                                        |               |
| M. F. Costal | oile, End User Development: New Challenges of End User Involvement in the Software Life Cicle, Marzo 2 | <b>011</b> 57 |