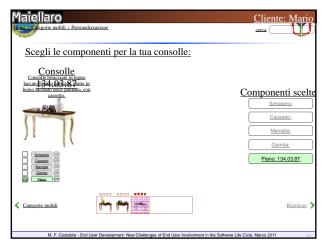

|                                                              | <b>A</b>                                                                                    |
|--------------------------------------------------------------|---------------------------------------------------------------------------------------------|
|                                                              |                                                                                             |
| LOGN cose x                                                  |                                                                                             |
| Password                                                     |                                                                                             |
| (OK) (Amila)                                                 |                                                                                             |
|                                                              |                                                                                             |
|                                                              |                                                                                             |
|                                                              |                                                                                             |
|                                                              |                                                                                             |
|                                                              |                                                                                             |
|                                                              |                                                                                             |
|                                                              |                                                                                             |
|                                                              |                                                                                             |
| HyApp - Nicrosoft Internet<br>File Modifica Visualiza Prefer | 2 Jedge dave in Sovere : 1 2007 2000 2000 2000 2000 2000 2000 2000 2000 2000 2000 2000 2000 |