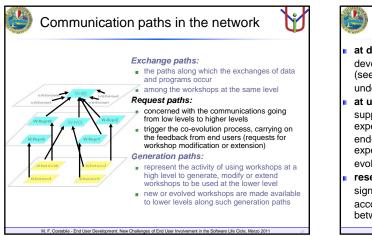

underdesign: creating design options for users

## at use time:

support for "unself-conscious culture of design": users will experience breakdowns by recognizing "bad fit" at use time end-user modifications allow users to address limitations they experience

evolutionary growth through incremental modifications

## reseeding:

significant reconceptualization of the system account for incremental modifications, mitigate conflicts between changes, and establish an enhanced system

| 2            | Esempi di configuratori                                                                                | Y             |
|--------------|--------------------------------------------------------------------------------------------------------|---------------|
|              |                                                                                                        |               |
|              | Nike                                                                                                   |               |
|              | IKEA                                                                                                   |               |
|              |                                                                                                        |               |
|              |                                                                                                        |               |
|              |                                                                                                        |               |
|              |                                                                                                        |               |
|              |                                                                                                        |               |
| M. F. Costal | oile, End User Development: New Challenges of End User Involvement in the Software Life Cicle, Marzo 2 | <b>011</b> 57 |