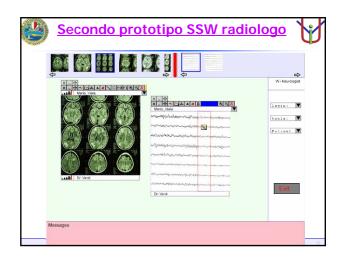

|                                                              | <b>A</b>                                                                                    |
|--------------------------------------------------------------|---------------------------------------------------------------------------------------------|
|                                                              |                                                                                             |
| LOGN cose x                                                  |                                                                                             |
| Password                                                     |                                                                                             |
| (OK) (Amila)                                                 |                                                                                             |
|                                                              |                                                                                             |
|                                                              |                                                                                             |
|                                                              |                                                                                             |
|                                                              |                                                                                             |
|                                                              |                                                                                             |
|                                                              |                                                                                             |
|                                                              |                                                                                             |
|                                                              |                                                                                             |
| HyApp - Nicrosoft Internet<br>File Modifica Visualiza Prefer | 2 Jedge dave in Sovere : 1 2007 2000 2000 2000 2000 2000 2000 2000 2000 2000 2000 2000 2000 |