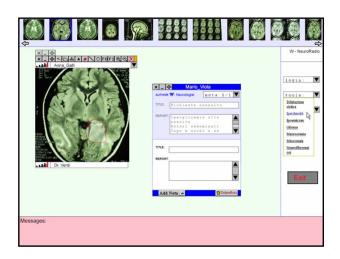

underdesign: creating design options for users

## at use time:

support for "unself-conscious culture of design": users will experience breakdowns by recognizing "bad fit" at use time end-user modifications allow users to address limitations they experience

evolutionary growth through incremental modifications

## reseeding:

significant reconceptualization of the system account for incremental modifications, mitigate conflicts between changes, and establish an enhanced system

| 2            | Esempi di configuratori                                                                                | Y             |
|--------------|--------------------------------------------------------------------------------------------------------|---------------|
|              |                                                                                                        |               |
|              | Nike                                                                                                   |               |
|              | IKEA                                                                                                   |               |
|              |                                                                                                        |               |
|              |                                                                                                        |               |
|              |                                                                                                        |               |
|              |                                                                                                        |               |
|              |                                                                                                        |               |
| M. F. Costal | oile, End User Development: New Challenges of End User Involvement in the Software Life Cicle, Marzo 2 | <b>011</b> 57 |