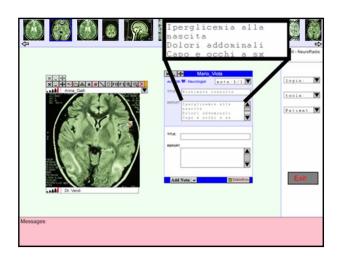

underdesign: creating design options for users

## at use time:

support for "unself-conscious culture of design": users will experience breakdowns by recognizing "bad fit" at use time end-user modifications allow users to address limitations they experience

evolutionary growth through incremental modifications

## reseeding:

significant reconceptualization of the system account for incremental modifications, mitigate conflicts between changes, and establish an enhanced system

| 2            | Esempi di configuratori                                                                                | Y             |
|--------------|--------------------------------------------------------------------------------------------------------|---------------|
|              |                                                                                                        |               |
|              | Nike                                                                                                   |               |
|              | IKEA                                                                                                   |               |
|              |                                                                                                        |               |
|              |                                                                                                        |               |
|              |                                                                                                        |               |
|              |                                                                                                        |               |
|              |                                                                                                        |               |
| M. F. Costal | oile, End User Development: New Challenges of End User Involvement in the Software Life Cicle, Marzo 2 | <b>011</b> 57 |