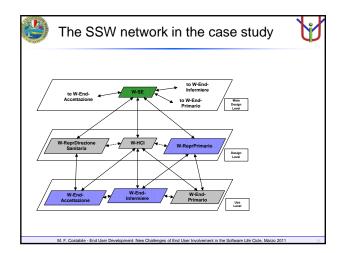

|                                                              | <b>A</b>                                                                                    |
|--------------------------------------------------------------|---------------------------------------------------------------------------------------------|
|                                                              |                                                                                             |
| LOGN cose x                                                  |                                                                                             |
| Password                                                     |                                                                                             |
| (