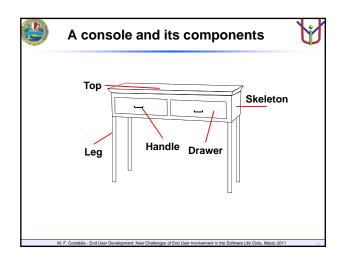

F. Costal | oile, End User Development: New Challenges of End User Involvement in the Software Life Cicle, Marzo 2 | <b>011</b> 57 |





| MODELLO  | COLORE CISSA COLORE ANTS. AUTEZIA       |
|----------|-----------------------------------------|
| QUANTITÀ | DESCRIZIONE DELLA MERCE IMPORTO         |
|          | RICHIESTO A PREVENTIVO                  |
|          | 10 SOLLARTIGIANO                        |
| - 35     | LIBRERIA - 910000 PRT 249. 78.96 25 (15 |
| 9        | 11 " 249-4896 25(158                    |
| Pag -    | 11 S 1808020 ART 249. 70. 96            |
|          | POSSIBILITA DI AVERIO CHIOSO/VETRO??    |
| - 331    | SCRITTO 10 ART 600.34.96 (1372,00)      |
| Å        | FINITURA 25 BIANED INVECCHIATO          |
|          | TOTALS                                  |