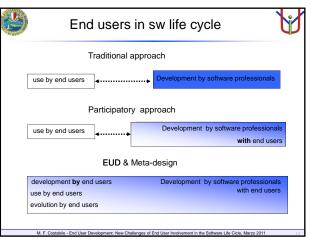

|                                                              | <b>A</b>                                                                                    |
|--------------------------------------------------------------|---------------------------------------------------------------------------------------------|
|                                                              |                                                                                             |
| LOGN cose x                                                  |                                                                                             |
| Password                                                     |