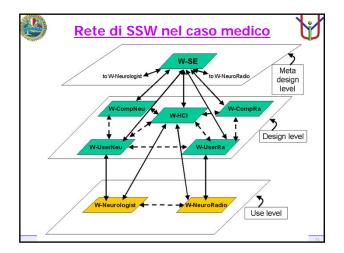

|                                                              | <b>A</b>                                                                                    |
|--------------------------------------------------------------|---------------------------------------------------------------------------------------------|
|                                                              |                                                                                             |
| LOGN cose x                                                  |                                                                                             |
| Password                                                     |                                                                                             |
| (OK) (Amila)                                                 |                                                                                             |
|                                                              |                                                                                             |
|                                                              |                                                                                             |
|                                                              |                                                                                             |
|                                                              |                                                                                             |
|                                                              |                                                                                             |
|                                                              |                                                                                             |
|                                                              |                                                                                             |
|                                                              |                                                                                             |
| HyApp - Nicrosoft Internet<br>File Modifica Visualiza Prefer | 2 Jedge dave in Sovere : 1 2007 2000 2000 2000 2000 2000 2000 2000 2000 2000 2000 2000 2000 |