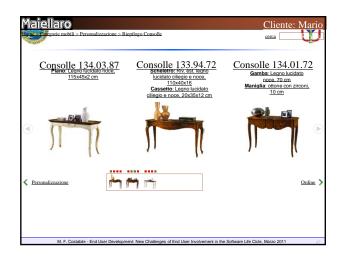

|                                                              | <b>A</b>                                                                                    |
|--------------------------------------------------------------|---------------------------------------------------------------------------------------------|
|                                                              |                                                                                             |
| LOGN cose x                                                  |                                                                                             |
| Password                                                     |                                                                                             |
| (OK) (Amila)                                                 |                                                                                             |
|                                                              |                                                                                             |
|                                                              |                                                                                             |
|                                                              |                                                                                             |
|                                                              |                                                                                             |
|                                                              |                                                                                             |
|                                                              |                                                                                             |
|                                                              |                                                                                             |
|                                                              |                                                                                             |
| HyApp - Nicrosoft Internet<br>File Modifica Visualiza Prefer | 2 Jedge dave in Sovere : 1 2007 2000 2000 2000 2000 2000 2000 2000 2000 2000 2000 2000 2000 |