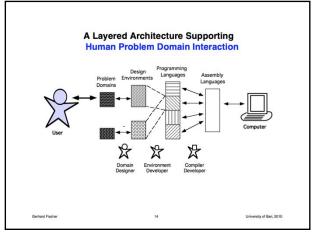

|
|                                                              |                                                                                             |
|                                                              |                                                                                             |
|                                                              |                                                                                             |
|                                                              |                                                                                             |
| HyApp - Nicrosoft Internet<br>File Modifica Visualiza Prefer | 2 Jedge dave in Sovere : 1 2007 2000 2000 2000 2000 2000 2000 2000 2000 2000 2000 2000 2000 |











































underdesign: creating design options for users

## at use time:

support for "unself-conscious culture of design": users will experience breakdowns by recognizing "bad fit" at use time end-user modifications allow users to address limitations they experience

evolutionary growth through incremental modifications

## reseeding:

significant reconceptualization of the system account for incremental modifications, mitigate conflicts between changes, and establish an enhanced system

















| 2            | Esempi di configuratori                                                                                | Y             |
|--------------|--------------------------------------------------------------------------------------------------------|