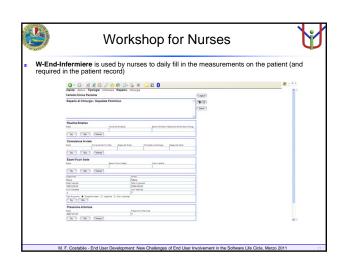

|                                                              |                                                                                             |
|                                                              |                                                                                             |
|                                                              |                                                                                             |
|                                                              |                                                                                             |
| HyApp - Nicrosoft Internet<br>File Modifica Visualiza Prefer | 2 Jedge dave in Sovere : 1 2007 2000 2000 2000 2000 2000 2000 2000 2000 2000 2000 2000 2000 |











































underdesign: creating design options for users

## at use time:

support for "unself-conscious culture of design": users will experience breakdowns by recognizing "bad fit" at use time end-user modifications allow users to address limitations they experience

evolutionary growth through incremental modifications

## reseeding:

significant reconceptualization of the system account for incremental modifications, mitigate conflicts between changes, and establish an enhanced system

















| 2            | Esempi di configuratori                                                                                | Y             |
|--------------|--------------------------------------------------------------------------------------------------------|--