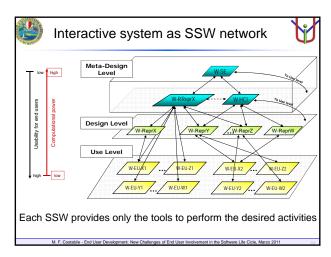

|                                                              | <b>A</b>                                                                                    |
|--------------------------------------------------------------|---------------------------------------------------------------------------------------------|
|                                                              |                                                                                             |
| LOGN cose x                                                  |                                                                                             |
| Password                                                     |                                                                                             |
|