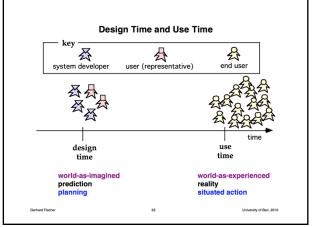

|                                                              | <b>A</b>                                                                                    |
|--------------------------------------------------------------|---------------------------------------------------------------------------------------------|
|                                                              |                                                                                             |
| LOGN cose x                                                  |                                                                                             |
| Password                                                     |