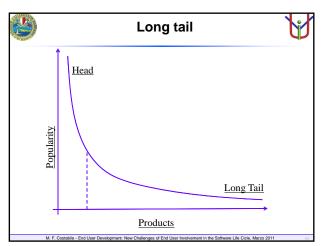

|                                                                                             |
| HyApp - Nicrosoft Internet<br>File Modifica Visualiza Prefer | 2 Jedge dave in Sovere : 1 2007 2000 2000 2000 2000 2000 2000 2000 2000 2000 2000 2000 2000 |











































underdesign: creating design options for users

## at use time:

support for "unself-conscious culture of design": users will experience breakdowns by recognizing "bad fit" at use time end-user modifications allow users to address limitations they experience

evolutionary growth through incremental modifications

## reseeding:

significant reconceptualization of the system account for incremental modifications, mitigate conflicts between changes, and establish an enhanced system

















| 2            | Esempi di configuratori                                                                                | Y             |
|--------------|--------------------------------------------------------------------------------------------------------|---------------|
|              |                                                                                                        |               |
|              | Nike                                                                                                   |               |
|              | IKEA                                                                                                   |               |
|              |