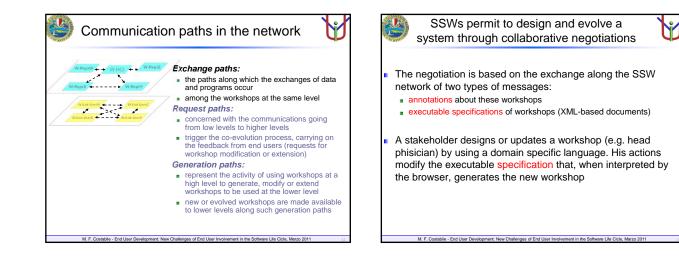

underdesign: creating design options for users

## at use time:

support for "unself-conscious culture of design": users will experience breakdowns by recognizing "bad fit" at use time end-user modifications allow users to address limitations they experience

evolutionary growth through incremental modifications

## reseeding:

significant reconceptualization of the system account for incremental modifications, mitigate conflicts between changes, and establish an enhanced system

| 2            | Esempi di configuratori                                                                                | Y             |
|--------------|--------------------------------------------------------------------------------------------------------|---------------|
|              |                                                                                                        |               |
|              | Nike                                                                                                   |               |
|              | IKEA                                                                                                   |               |
|              |                                                                                                        |               |
|              |                                                                                                        |               |
|              |                                                                                                        |               |
|              |                                                                                                        |               |
|              |                                                                                                        |               |
| M. F. Costal | oile, End User Development: New Challenges of End User Involvement in the Software Life Cicle, Marzo 2 | <b>011</b> 57 |