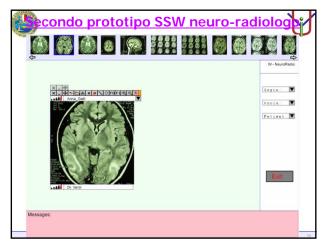

|                                                              | <b>A</b>                                                                                    |
|--------------------------------------------------------------|---------------------------------------------------------------------------------------------|
|                                                              |                                                                                             |
| LOGN cose x                                                  |                                                                                             |
| Password                                                     |                                                                                             |
| (OK) (Amila)                                                 |                                                                                             |
|                                                              |                                                                                             |
|                                                              |                                                                                             |
|                                                              |                                                                                             |
|                                                              |                                                                                             |
|                                                              |                                                                                             |
|                                                              |                                                                                             |
|                                                              |                                                                                             |
|                                                              |                                                                                             |
| HyApp - Nicrosoft Internet<br>File Modifica Visualiza Prefer | 2 Jedge dave in Sovere : 1 2007 2000 2000 2000 2000 2000 2000 2000 2000 2000 2000 2000 2000 |